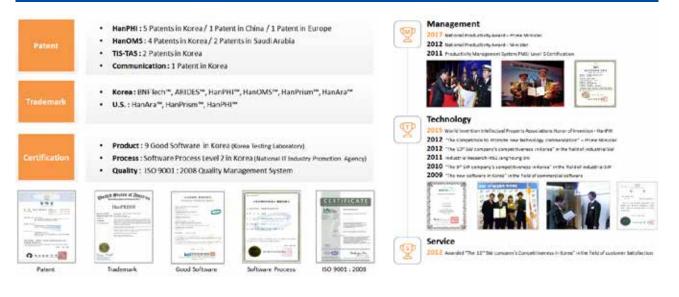

ithout distortion.
- Predictive Analytics, HanPHI HanPHI, a predictive analytics solution, warns you of potential failures that can develop into catastrophic failures by comparing real-time data with expected data.
- Plant Monitoring & Control HMI system, HanHMI HanHMI, a HMI replacement system, enables safe and efficient plant monitoring and control.







# Major Business Records, Partners and Markets

- Central Monitoring Center in KHNP (HanPrism, HanPHI) to monitor 24 units for realtime monitoring, historical data analysis and predictive analytics
- Central Monitoring Center in KOEN (HanPrism, HanPHI) to monitor 18 units for realtime monitoring, historical data analysis and predictive analytics

#### **BNF Technology Inc.**



#### **Qualification, Certificates, Patents and Awards**