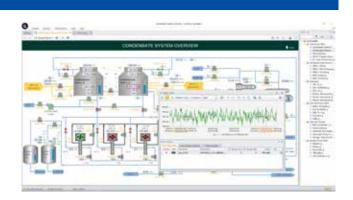

# **Major Products and Services**

- Enterprise Data management, HanPrism HanPrism, a high-performing plant information system, displays DCS data without distortion.
- Predictive Analytics, HanPHI HanPHI, a predictive analytics solution, warns you of potential failures that can develop into catastrophic failures by comparing real-time data with expected data.
- Plant Monitoring & Control HMI system, HanHMI HanHMI, a HMI replacement system, enables safe and efficient plant monitoring and control.