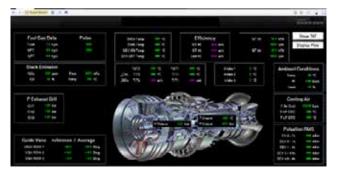

# **Major Products and Services**

- Enterprise Data management, HanPrism HanPrism, a high-performing plant information system, displays DCS data without distortion.
- Predictive Analytics, HanPHI HanPHI, a predictive analytics solution, warns you of potential failures that can develop into catastrophic failures by comparing real-time data with expected data.
- Plant Monitoring & Control HMI system, HanHMI HanHMI, a HMI replacement system, enables safe and efficient plant monitoring and control.