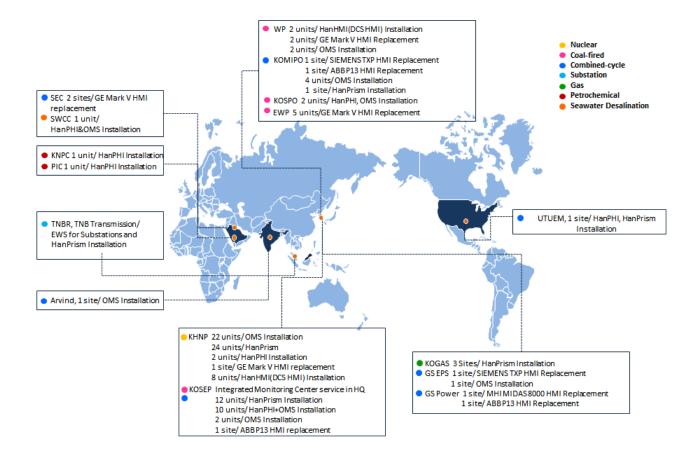

For over 18 years, BNF has provided software solutions in nuclear, coal-fired, and gas-fired power plants in South Korea, the United States, and the Kingdom of Saudi Arabia. In order for a plant to become a digital plant, BNF provides data infrastructure systems that enable historical and real-time monitoring and analysis. BNF adheres to the highest professional standards to offer software and assure the highest quality of service to its valued customers. BNF has implemented its solutions to 253 units throughout the world, and its customer experiences are proof of BNF's solution and services.

# Major Business Records, Partners and Markets

- Central Monitoring Center in KHNP (HanPrism, HanPHI) to monitor 24 units for realtime monitoring, historical data analysis and predictive analytics
- Central Monitoring Center in KOEN (HanPrism, HanPHI) to monitor 18 units for realtime monitoring, historical data analysis and predictive analytics