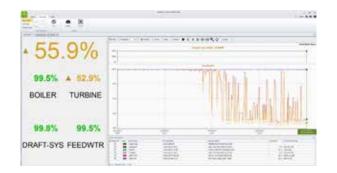

# Major Business Records, Partners and Markets

- Central Monitoring Center in KHNP (HanPrism, HanPHI) to monitor 24 units for realtime monitoring, historical data analysis and predictive analytics
- Central Monitoring Center in KOEN (HanPrism, HanPHI) to monitor 18 units for realtime monitoring, historical data analysis and predictive analytics